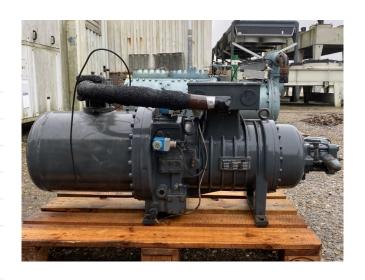

#### **Used Refcomp SRC-S-132-L4**

Used Refcomp SRC-S-132-L4 semihermetic screw compressor on Freon. Complete with unloaded start, capacity control, sight glass and selenoid valves. \*Why choose for HOSBV? Were not only the largest used refrigeration specialist in Europe, but also, we deliver all equipment including an extensive test, warranty and industrial cleaning. \*Optional we can also perform a new paint job and arrange the logistics.