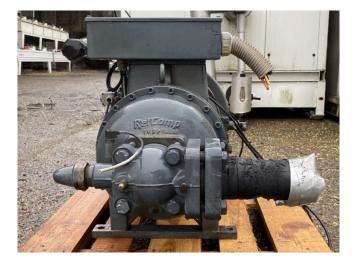

# Refcomp SRC-S-132-L4

#### **Specifications**

| Brand            | Refcomp         |
|------------------|-----------------|
| Туре             | SRC-S-132-L4    |
| Refrigerant      | Freon           |
| Unloaded Start   | <b>✓</b>        |
| Capacity Control | <b>✓</b>        |
| Sight Glass      | <b>✓</b>        |
| Sizes            | 1400x700x580 mm |
|                  | (LxWxH)         |

#### **Used Refcomp SRC-S-132-L4**

Used Refcomp SRC-S-132-L4 semihermetic screw compressor on Freon. Complete with unloaded start, capacity control, sight glass and selenoid valves. \*Why choose for HOSBV? Were not only the largest used refrigeration specialist in Europe, but also, we deliver all equipment including an extensive test, warranty and industrial cleaning. \*Optional we can also perform a new paint job and arrange the logistics.