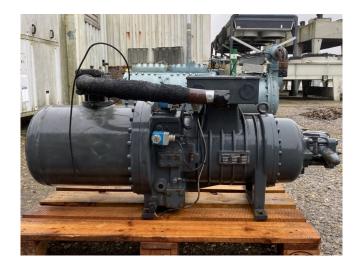

#### **Used Refcomp SRC-S-132-L4**

Used Refcomp SRC-S-132-L4 semihermetic screw compressor on Freon. Complete with unloaded start, capacity control, sight glass and selenoid valves. \*Why choose for HOSBV? Were not only the largest used refrigeration specialist in Europe, but also, we deliver all equipment including an extensive test, warranty and industrial cleaning. \*Optional we can also perform a new paint job and arrange the logistics.