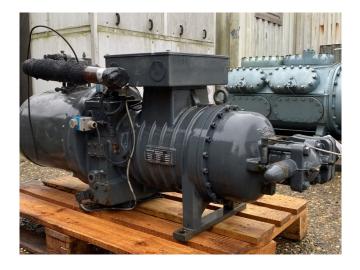

#### **Used Refcomp SRC-S-132-L4**

Used Refcomp SRC-S-132-L4 semihermetic screw compressor on Freon. Complete with unloaded start, capacity control, sight glass and selenoid valves. \*Why choose for HOSBV? Were not only the largest used refrigeration specialist in Europe, but also, we deliver all equipment including an extensive test, warranty and industrial cleaning. \*Optional we can also perform a new paint job and arrange the logistics.