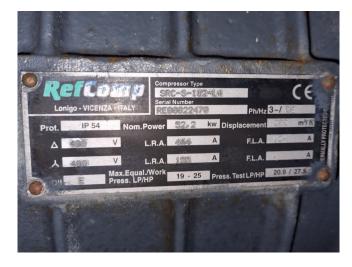

#### **Specifications**

| Brand            | Refcomp         |
|------------------|-----------------|
| Туре             | SRC-S-132-L4    |
| Refrigerant      | Freon           |
| Unloaded Start   | <b>✓</b>        |
| Capacity Control | <b>✓</b>        |
| Sight Glass      | <b>✓</b>        |
| Sizes            | 1400x700x580 mm |
|                  | (LxWxH)         |

#### **Used Refcomp SRC-S-132-L4**

Used Refcomp SRC-S-132-L4 semihermetic screw compressor on Freon. Complete with unloaded start, capacity control, sight glass and selenoid valves. \*Why choose for HOSBV? Were not only the largest used refrigeration specialist in Europe, but also, we deliver all equipment including an extensive test, warranty and industrial cleaning. \*Optional we can also perform a new paint job and arrange the logistics.